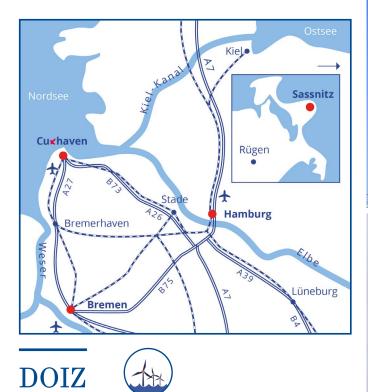

Our Terminal is located at the German Offshore Industry Centre Cuxhaven (Deutsches Offshore Industrie Zentrum – DOIZ), with optimal access and fast transport links to the European hinterland via vessel, train, truck, or plane.

27472 Cuxhaven

www.bluewaterbreb.de operations@bwbreb.de

**Terminal Cuxhaven** An der Baumrönne 1 (DOIZ) 27472 Cuxhaven

**Agency Sassnitz** Im Fährhafen 20 b, Hafeneingangsgebäude 18546 Sassnitz/Neu Mukran