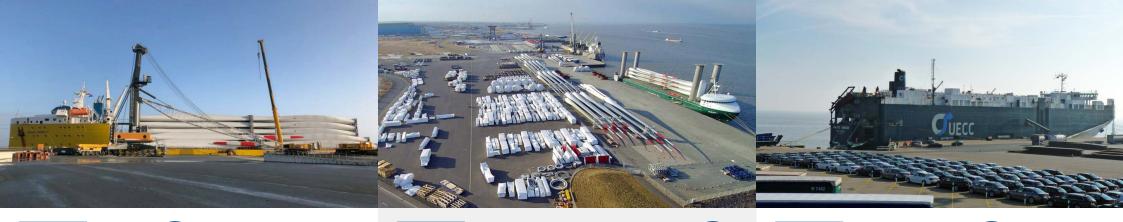

We handle more than 3,000 wind energy components like tower sections, blades, and rotor houses annually on approximately 200,000sqm of terminal area. 10,500 mw of turbine power have been shipped via the German Offshore Industry Centre (DOIZ) in Cuxhaven since 2017.

## Technical Equipment

- Reachstacker Konecrane 45 to lifting capacity with

- Goldhofer telescope trailer 'Windcarrier' SPZ-P3,

- MAN truck, 13,6m trailer & 13,6m open flat trailer

- Forklifts: 16to, 12to, 10to, 7,5to, 5to, 3,5to

- Terberg tugmaster, 35to gooseneck load

container spreader

max. telescope length 62,5m

- LHM 600 harbour mobile crane

- LHM 550 harbour mobile crane

- terminal roll-trailer 80 – 125 to

- Scheuerle Intercombi 12 axes

- harbour portal crane 500to

- Reachstacker Konecrane 100to lifting capacity with hook

- Reachstacker Konecrane 85to lifting capacity with hook

- Reachstacker Konecrane 65 to lifting capacity with hook