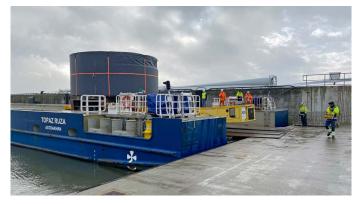

We handle more than 3,000 wind energy components like tower sections, blades, and rotor houses annually on approximately 200,000sqm of terminal area. 10,500 mw of turbine power have been shipped via the German Offshore Industry Centre (DOIZ) in Cuxhaven since 2017.

Our Terminal is located at the German Offshore Industry Centre Cuxhaven (Deutsches Offshore Industrie Zentrum – DOIZ), with optimal access and fast transport links to the European hinterland via vessel, train, truck, or plane.