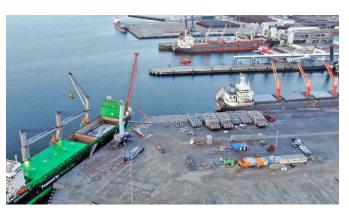

Our Terminal is located at the German Offshore Industry Centre Cuxhaven (Deutsches Offshore Industrie Zentrum – DOIZ), with optimal access and fast transport links to the European hinterland via vessel, train, truck, or plane.

We handle more than 3,000 wind energy components like tower sections, blades, and rotor houses annually on approximately 200,000sqm of terminal area. 10,500 mw of turbine power have been shipped via the German Offshore Industry Centre (DOIZ) in Cuxhaven since 2017.