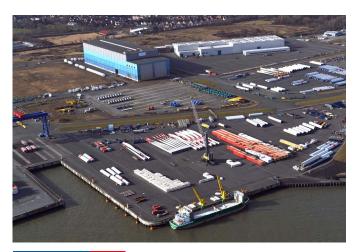

We handle more than 3,000 wind energy components like tower sections, blades, and rotor houses annually on approximately 200,000sqm of terminal area. 10,500 mw of turbine power have been shipped via the German Offshore Industry Centre (DOIZ) in Cuxhaven since 2017.